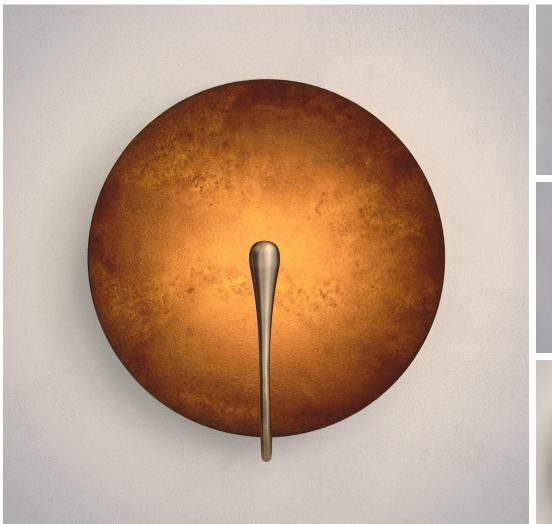

## RUST

DIMENSIONS Width 35cm (13.8") Height 37cm (14.6") Depth 12cm (4.7")

WEIGHT 3kg (6.6lbs)

MATERIALS Satin brass framework Hand-spun brass plate

FINISH Rust patina; Please note that each piece is finished by hand and will vary slightly in patterns and textures.

LEAD TIME 12-14 weeks excl. shipping ILLUMINATION
Integrated LED (No bulb required)
LED colour temperature 2700K
LED dimmable driver
Output 450mA 4W 500lm
Input 120/240V
50,000 hours rated life

DIMMING Mains, DALI, 0-10V or 1-10V

WALL MOUNTED
Driver to be integrated into wall.
All components supplied.

REGION CE certified; UL listing available at a surcharge.