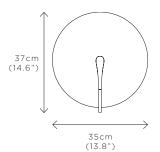

## RUST

DIMENSIONS Width 35cm (13.8") Height 37cm (14.6") Depth 12cm (4.7")

WEIGHT 3kg (6.6lbs)

MATERIALS Satin brass framework Hand-spun brass plate

FINISH Rust patina; Please note that each piece is finished by hand and will vary slightly in patterns and textures.