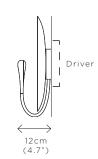

## RUST

DIMENSIONS Width 35cm (13.8") Height 37cm (14.6") Depth 12cm (4.7")

WEIGHT 3kg (6.6lbs)

MATERIALS Satin brass framework Hand-spun brass plate

FINISH Rust patina; Please note that each piece is finished by hand and will vary slightly in patterns and textures.

WALL MOUNTED
Driver to be integrated into wall.
All components supplied.

REGION CE certified; UL listing available at a surcharge.