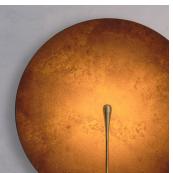

## RUST XL

DIMENSIONS Width 60cm (23.6") Height 65cm (25.6") Depth 18cm (7.1")

WEIGHT 4kg (8.8lbs)

MATERIALS Satin brass framework Hand-spun brass plate

FINISH Rust patina; Please note that each piece is finished by hand and will vary slightly in patterns and textures.

LEAD TIME 12-14 weeks excl. shipping ILLUMINATION
Integrated LED (No bulb required)
LED colour temperature 2700K
LED dimmable driver
Output 450mA 4W 500lm
Input 120/240V
50,000 hours rated life

DIMMING Mains, DALI, 0-10V or 1-10V