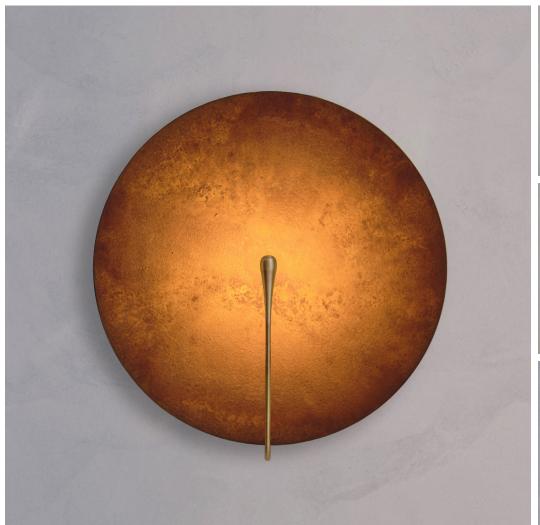

## RUST XL

DIMENSIONS Width 60cm (23.6") Height 65cm (25.6") Depth 18cm (7.1")

WEIGHT 4kg (8.8lbs)

MATERIALS Satin brass framework Hand-spun brass plate

FINISH Rust patina; Please note that each piece is finished by hand and will vary slightly in patterns and textures.

LEAD TIME 12-14 weeks excl. shipping ILLUMINATION
Integrated LED (No bulb required)
LED colour temperature 2700K
LED dimmable driver
Output 450mA 4W 500lm
Input 120/240V
50,000 hours rated life

DIMMING Mains, DALI, 0-10V or 1-10V

WALL MOUNTED
Driver to be integrated into wall.
All components supplied.

REGION CE certified; UL listing available at a surcharge.