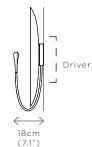

## RUST XL

DIMENSIONS Width 60cm (23.6") Height 65cm (25.6") Depth 18cm (7.1")

WEIGHT 4kg (8.8lbs)

MATERIALS Satin brass framework Hand-spun brass plate

FINISH Rust patina; Please note that each piece is finished by hand and will vary slightly in patterns and textures.

WALL MOUNTED
Driver to be integrated into wall.
All components supplied.

REGION CE certified; UL listing available at a surcharge.