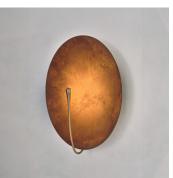

## RUST XL

DIMENSIONS Width 60cm (23.6") Height 65cm (25.6") Depth 18cm (7.1")

WEIGHT 4kg (8.8lbs)

MATERIALS Satin brass framework Hand-spun brass plate

FINISH Rust patina; Please note that each piece is finished by hand and will vary slightly in patterns and textures.

WALL MOUNTED
Driver to be integrated into wall.
All components supplied.

REGION CE certified; UL listing available at a surcharge.