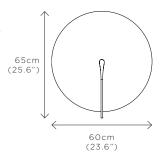

## RUST XL

DIMENSIONS Width 60cm (23.6") Height 65cm (25.6") Depth 18cm (7.1")

WEIGHT 4kg (8.8lbs)

MATERIALS Satin brass framework Hand-spun brass plate

FINISH Rust patina; Please note that each piece is finished by hand and will vary slightly in patterns and textures.