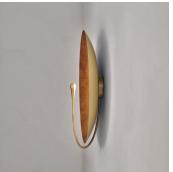

## RUST XL

DIMENSIONS Width 60cm (23.6") Height 65cm (25.6") Depth 18cm (7.1")

WEIGHT 4kg (8.8lbs)

MATERIALS Satin brass framework Hand-spun brass plate

FINISH Rust patina; Please note that each piece is finished by hand and will vary slightly in patterns and textures.

WALL MOUNTED
Driver to be integrated into wall.
All components supplied.

REGION CE certified; UL listing available at a surcharge.