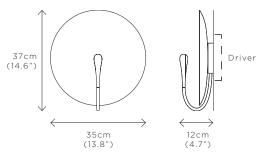

## SELENO

DIMENSIONS Width 35cm (13.8") Height 37cm (14.6") Depth 12cm (4.7")

WEIGHT 3kg (6.6lbs)

MATERIALS Satin nickel framework Hand-spun steel plate

### ILLUMINATION

Integrated LED (No bulb required) LED colour temperature 2700K LED dimmable driver Output 450mA 4W 500lm Input 120/240V 50,000 hours rated life

DIMMING Mains, DALI, 0-10V or 1-10V

WALL MOUNTED Driver to be integrated into wall. All components supplied.