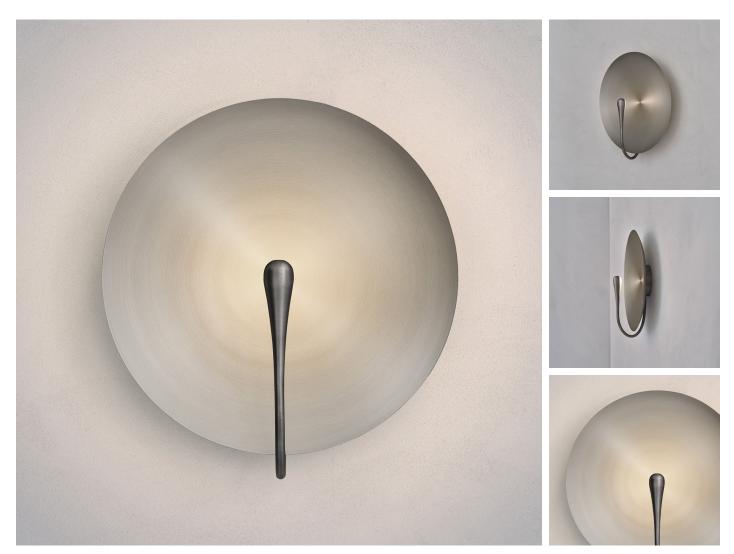

## SELENO

DIMENSIONS Width 35cm (13.8") Height 37cm (14.6") Depth 12cm (4.7")

WEIGHT 3kg (6.6lbs)

MATERIALS Satin nickel framework Hand-spun steel plate

#### FINISH Brushed steel; Please note that each piece is finished by hand and will vary slightly in patterns and textures.

LEAD TIME 12-14 weeks excl. shipping

### ILLUMINATION

Integrated LED (No bulb required) LED colour temperature 2700K LED dimmable driver Output 450mA 4W 500lm Input 120/240V 50,000 hours rated life

DIMMING Mains, DALI, 0-10V or 1-10V

WALL MOUNTED Driver to be integrated into wall. All components supplied.