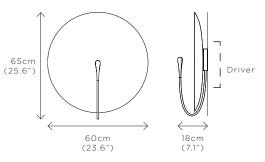

## SELENO XL

DIMENSIONS Width 60cm (23.6") Height 65cm (25.6") Depth 18cm (7.1")

WEIGHT 4kg (8.8lbs)

MATERIALS Satin nickel framework Hand-spun steel plate