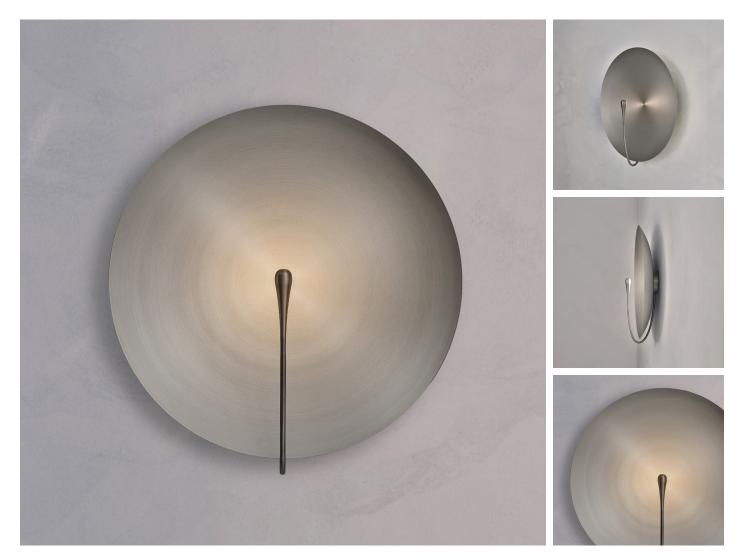

## SELENO XL

DIMENSIONS Width 60cm (23.6") Height 65cm (25.6") Depth 18cm (7.1")

WEIGHT 4kg (8.8lbs)

MATERIALS Satin nickel framework Hand-spun steel plate

#### FINISH Brushed steel; Please note that each piece is finished by hand and will vary slightly in patterns and textures.

LEAD TIME 12-14 weeks excl. shipping

### ILLUMINATION

Integrated LED (No bulb required) LED colour temperature 2700K LED dimmable driver Output 450mA 4W 500lm Input 120/240V 50,000 hours rated life

DIMMING Mains, DALI, 0-10V or 1-10V

WALL MOUNTED Driver to be integrated into wall. All components supplied.