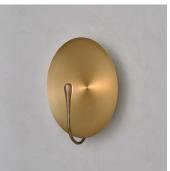

## SOL

DIMENSIONS Width 35cm (13.8") Height 37cm (14.6") Depth 12cm (4.7")

WEIGHT 3kg (6.6lbs)

MATERIALS Satin brass framework Hand-spun brass plate

FINISH
Brushed brass;
Please note that each piece is finished by hand and will vary slightly in patterns and textures.

LEAD TIME 12-14 weeks excl. shipping ILLUMINATION
Integrated LED (No bulb required)
LED colour temperature 2700K
LED dimmable driver
Output 450mA 4W 500lm
Input 120/240V
50,000 hours rated life

DIMMING Mains, DALI, 0-10V or 1-10V

WALL MOUNTED
Driver to be integrated into wall.
All components supplied.

REGION CE certified; UL listing available at a surcharge.