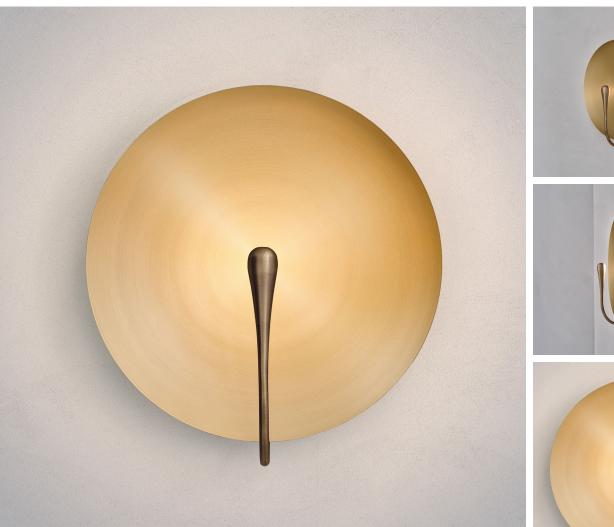

## SOL

DIMENSIONS Width 35cm (13.8") Height 37cm (14.6") Depth 12cm (4.7")

WEIGHT 3kg (6.6lbs)

MATERIALS Satin brass framework Hand-spun brass plate

FINISH
Brushed brass;
Please note that each piece is finished by hand and will vary slightly in patterns and textures.

LEAD TIME 12-14 weeks excl. shipping ILLUMINATION
Integrated LED (No bulb required)
LED colour temperature 2700K
LED dimmable driver
Output 450mA 4W 500lm
Input 120/240V
50,000 hours rated life

DIMMING Mains, DALI, 0-10V or 1-10V

WALL MOUNTED
Driver to be integrated into wall.
All components supplied.

REGION CE certified; UL listing available at a surcharge.