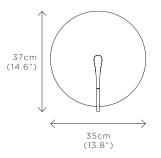

## SOL

DIMENSIONS Width 35cm (13.8") Height 37cm (14.6") Depth 12cm (4.7")

WEIGHT 3kg (6.6lbs)

MATERIALS Satin brass framework Hand-spun brass plate

FINISH
Brushed brass;
Please note that each piece is finished by hand and will vary slightly in patterns and textures.