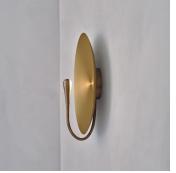

## SOL

DIMENSIONS Width 35cm (13.8") Height 37cm (14.6") Depth 12cm (4.7")

WEIGHT 3kg (6.6lbs)

MATERIALS Satin brass framework Hand-spun brass plate

FINISH
Brushed brass;
Please note that each piece is finished by hand and will vary slightly in patterns and textures.

LEAD TIME 12-14 weeks excl. shipping ILLUMINATION
Integrated LED (No bulb required)
LED colour temperature 2700K
LED dimmable driver
Output 450mA 4W 500lm
Input 120/240V
50,000 hours rated life

DIMMING Mains, DALI, 0-10V or 1-10V

WALL MOUNTED
Driver to be integrated into wall.
All components supplied.

REGION CE certified; UL listing available at a surcharge.