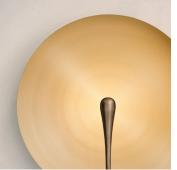

## SOL

DIMENSIONS Width 35cm (13.8") Height 37cm (14.6") Depth 12cm (4.7")

WEIGHT 3kg (6.6lbs)

MATERIALS Satin brass framework Hand-spun brass plate

FINISH
Brushed brass;
Please note that each piece is finished by hand and will vary slightly in patterns and textures.

LEAD TIME 12-14 weeks excl. shipping ILLUMINATION
Integrated LED (No bulb required)
LED colour temperature 2700K
LED dimmable driver
Output 450mA 4W 500lm
Input 120/240V
50,000 hours rated life

DIMMING Mains, DALI, 0-10V or 1-10V

WALL MOUNTED
Driver to be integrated into wall.
All components supplied.

REGION CE certified; UL listing available at a surcharge.