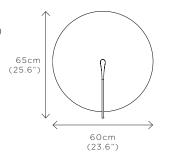

## SOL XL

DIMENSIONS Width 60cm (23.6") Height 65cm (25.6") Depth 18cm (7.1")

WEIGHT 4kg (8.8lbs)

MATERIALS Satin brass framework Hand-spun brass plate

FINISH
Brushed brass;
Please note that each piece is
finished by hand and will vary
slightly in patterns and textures.