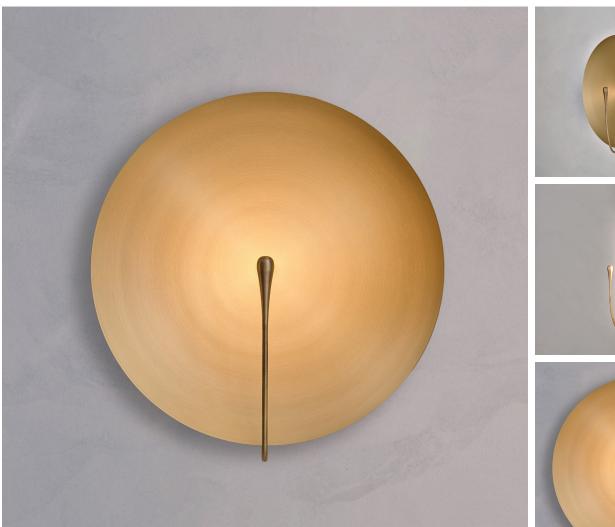

## SOL XL

DIMENSIONS Width 60cm (23.6") Height 65cm (25.6") Depth 18cm (7.1")

WEIGHT 4kg (8.8lbs)

MATERIALS Satin brass framework Hand-spun brass plate

FINISH
Brushed brass;
Please note that each piece is
finished by hand and will vary
slightly in patterns and textures.

LEAD TIME 12-14 weeks excl. shipping ILLUMINATION
Integrated LED (No bulb required)
LED colour temperature 2700K
LED dimmable driver
Output 450mA 4W 500lm
Input 120/240V

DIMMING Mains, DALI, 0-10V or 1-10V

50,000 hours rated life

WALL MOUNTED
Driver to be integrated into wall.
All components supplied.

REGION
CE certified;
UL listing available at a surcharge.