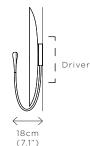

## SOL XL

DIMENSIONS Width 60cm (23.6") Height 65cm (25.6") Depth 18cm (7.1")

WEIGHT 4kg (8.8lbs)

MATERIALS Satin brass framework Hand-spun brass plate

FINISH
Brushed brass;
Please note that each piece is
finished by hand and will vary
slightly in patterns and textures.

50,000 hours rated life

WALL MOUNTED
Driver to be integrated into wall.
All components supplied.

REGION
CE certified;
UL listing available at a surcharge.