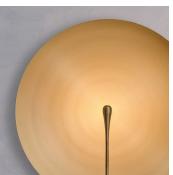

## SOL XL

DIMENSIONS Width 60cm (23.6") Height 65cm (25.6") Depth 18cm (7.1")

WEIGHT 4kg (8.8lbs)

MATERIALS Satin brass framework Hand-spun brass plate

FINISH
Brushed brass;
Please note that each piece is
finished by hand and will vary
slightly in patterns and textures.

LEAD TIME 12-14 weeks excl. shipping ILLUMINATION
Integrated LED (No bulb required)
LED colour temperature 2700K
LED dimmable driver
Output 450mA 4W 500lm
Input 120/240V

DIMMING Mains, DALI, 0-10V or 1-10V

50,000 hours rated life

WALL MOUNTED
Driver to be integrated into wall.
All components supplied.

REGION
CE certified;
UL listing available at a surcharge.