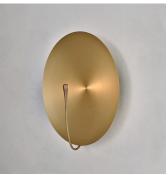

## SOL XL

DIMENSIONS Width 60cm (23.6") Height 65cm (25.6") Depth 18cm (7.1")

WEIGHT 4kg (8.8lbs)

MATERIALS Satin brass framework Hand-spun brass plate

FINISH
Brushed brass;
Please note that each piece is
finished by hand and will vary
slightly in patterns and textures.

LEAD TIME 12-14 weeks excl. shipping ILLUMINATION
Integrated LED (No bulb required)
LED colour temperature 2700K
LED dimmable driver
Output 450mA 4W 500lm
Input 120/240V

DIMMING Mains, DALI, 0-10V or 1-10V

50,000 hours rated life

WALL MOUNTED
Driver to be integrated into wall.
All components supplied.

REGION
CE certified;
UL listing available at a surcharge.