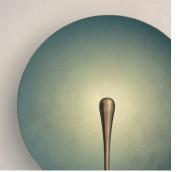

## **VERDIGRIS**

DIMENSIONS Width 35cm (13.8") Height 37cm (14.6") Depth 12cm (4.7")

WEIGHT 3kg (6.6lbs)

MATERIALS Satin brass framework Hand-spun brass plate

FINISH Verdigris patina; Please note that each piece is finished by hand and will vary slightly in patterns and textures.

LEAD TIME 12-14 weeks excl. shipping ILLUMINATION
Integrated LED (No bulb required)
LED colour temperature 2700K
LED dimmable driver
Output 450mA 4W 500lm
Input 120/240V
50,000 hours rated life

DIMMING Mains, DALI, 0-10V or 1-10V