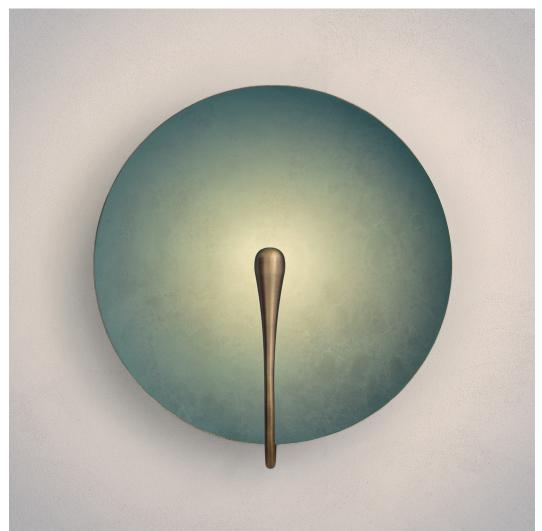

## **VERDIGRIS**

DIMENSIONS Width 35cm (13.8") Height 37cm (14.6") Depth 12cm (4.7")

WEIGHT 3kg (6.6lbs)

MATERIALS Satin brass framework Hand-spun brass plate

FINISH Verdigris patina; Please note that each piece is finished by hand and will vary slightly in patterns and textures.

LEAD TIME 12-14 weeks excl. shipping ILLUMINATION
Integrated LED (No bulb required)
LED colour temperature 2700K
LED dimmable driver
Output 450mA 4W 500lm
Input 120/240V
50,000 hours rated life

DIMMING Mains, DALI, 0-10V or 1-10V

WALL MOUNTED
Driver to be integrated into wall.
All components supplied.

REGION
CE certified;
UL listing available at a surcharge.