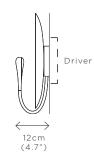

## **VERDIGRIS**

DIMENSIONS Width 35cm (13.8") Height 37cm (14.6") Depth 12cm (4.7")

WEIGHT 3kg (6.6lbs)

MATERIALS Satin brass framework Hand-spun brass plate

FINISH Verdigris patina; Please note that each piece is finished by hand and will vary slightly in patterns and textures.

WALL MOUNTED
Driver to be integrated into wall.
All components supplied.

REGION
CE certified;
UL listing available at a surcharge.