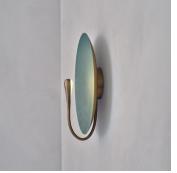

## **VERDIGRIS**

DIMENSIONS Width 35cm (13.8") Height 37cm (14.6") Depth 12cm (4.7")

WEIGHT 3kg (6.6lbs)

MATERIALS Satin brass framework Hand-spun brass plate

FINISH Verdigris patina; Please note that each piece is finished by hand and will vary slightly in patterns and textures.

WALL MOUNTED
Driver to be integrated into wall.
All components supplied.

REGION
CE certified;
UL listing available at a surcharge.