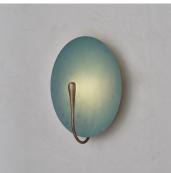

## **VERDIGRIS**

DIMENSIONS Width 35cm (13.8") Height 37cm (14.6") Depth 12cm (4.7")

WEIGHT 3kg (6.6lbs)

MATERIALS Satin brass framework Hand-spun brass plate

FINISH Verdigris patina; Please note that each piece is finished by hand and will vary slightly in patterns and textures.

WALL MOUNTED
Driver to be integrated into wall.
All components supplied.

REGION
CE certified;
UL listing available at a surcharge.