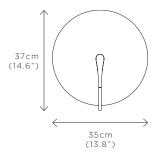

## **VERDIGRIS**

DIMENSIONS Width 35cm (13.8") Height 37cm (14.6") Depth 12cm (4.7")

WEIGHT 3kg (6.6lbs)

MATERIALS Satin brass framework Hand-spun brass plate

FINISH Verdigris patina; Please note that each piece is finished by hand and will vary slightly in patterns and textures.