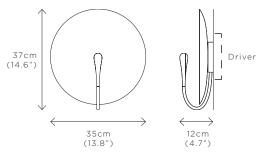

## AZURE

DIMENSIONS Width 35cm (13.8") Height 37cm (14.6") Depth 12cm (4.7")

WEIGHT 3kg (6.6lbs)

MATERIALS Satin brass framework Hand-spun brass plate