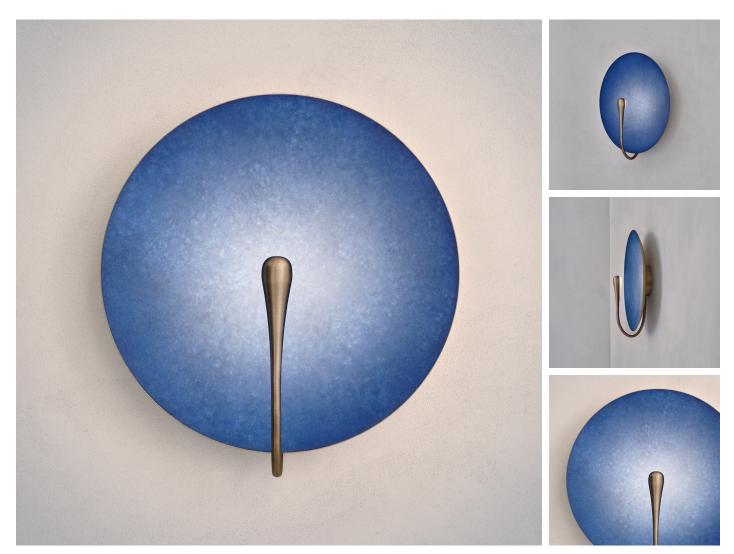

## AZURE

DIMENSIONS Width 35cm (13.8") Height 37cm (14.6") Depth 12cm (4.7")

WEIGHT 3kg (6.6lbs)

MATERIALS Satin brass framework Hand-spun brass plate

#### FINISH Indigo patina; Please note that each piece is finished by hand and will vary slightly in patterns and textures.

LEAD TIME 12-14 weeks excl. shipping

### ILLUMINATION

Integrated LED (No bulb required) LED colour temperature 2700K LED dimmable driver Output 450mA 4W 500lm Input 120/240V 50,000 hours rated life

DIMMING Mains, DALI, 0-10V or 1-10V

WALL MOUNTED Driver to be integrated into wall. All components supplied.