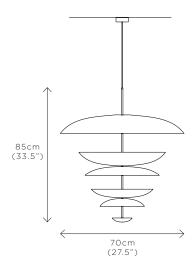

### CALLISTO CHANDELIER XL

DIMENSIONS Dia. 70cm (27.5") Height 85cm (33.5")

WEIGHT 35kg (44.2lbs)

MATERIALS Satin brass framework Hand-spun brass plate

FINISH

Callisto patina; Please note that each piece is finished by hand and will vary slightly in patterns and textures.