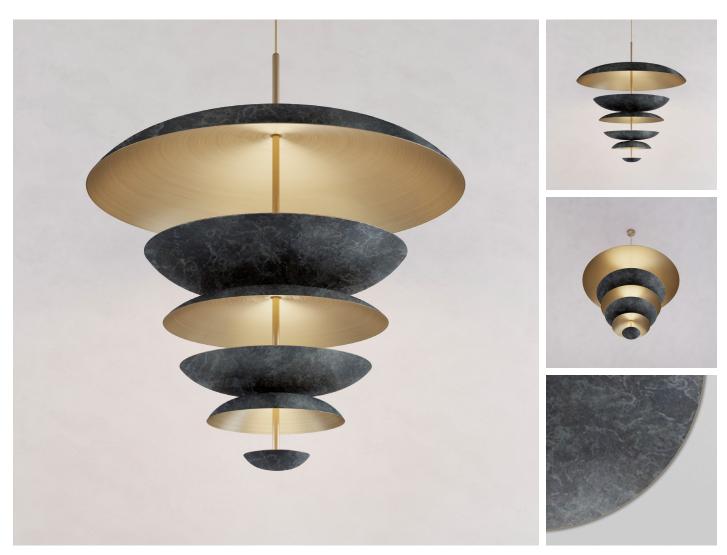

### CALLISTO CHANDELIER XL

DIMENSIONS Dia. 70cm (27.5") Height 85cm (33.5")

WEIGHT 35kg (44.2lbs)

MATERIALS Satin brass framework Hand-spun brass plate

FINISH

Callisto patina; Please note that each piece is finished by hand and will vary slightly in patterns and textures.

### CALLISTO CHANDELIER XL

DIMENSIONS Dia. 100cm (39.4") Height 108cm (42.5")

WEIGHT 40kg (88.2lbs)

MATERIALS Satin brass framework Hand-spun brass plate

FINISH

Callisto patina; Please note that each piece is finished by hand and will vary slightly in patterns and textures.