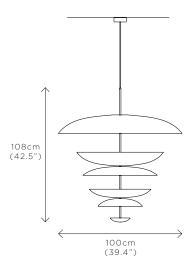

### CALLISTO CHANDELIER XL

DIMENSIONS Dia. 100cm (39.4") Height 108cm (42.5")

WEIGHT 40kg (88.2lbs)

MATERIALS Satin brass framework Hand-spun brass plate

FINISH

Callisto patina; Please note that each piece is finished by hand and will vary slightly in patterns and textures.