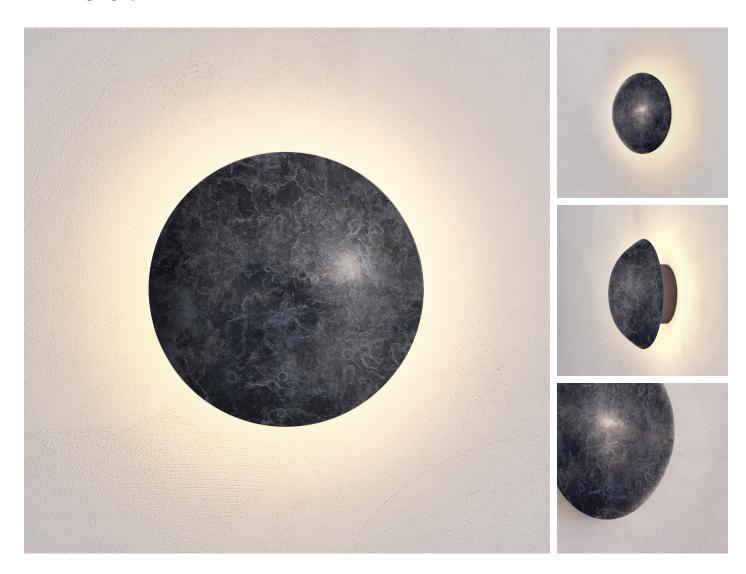

## COMET CALLISTO

DIMENSIONS Width 26cm (10.2") Height 26cm (10.2") Depth 9cm (3.5")

WEIGHT 3kg (6.6lbs)

MATERIALS Dark bronze framework Hand-spun brass plate

FINISH
Callisto patina;
Please note that each piece is
finished by hand and will vary
slightly in patterns and textures.

LEAD TIME 8-10 weeks excl. shipping ILLUMINATION
Integrated LED (No bulb required)
LED colour temperature 2700K
LED dimmable driver
Output 24V 6W 750Im
Input 120/240V
50,000 hours rated life

DIMMING Mains, DALI, 0-10V or 1-10V

WALL MOUNTED
Driver to be integrated into wall.
All components supplied.

REGION CE certified; UL listing available at a surcharge.