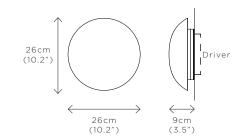

## COMET CALLISTO

DIMENSIONS Width 26cm (10.2") Height 26cm (10.2") Depth 9cm (3.5")

WEIGHT 3kg (6.6lbs)

MATERIALS Dark bronze framework Hand-spun brass plate

FINISH
Callisto patina;
Please note that each piece is
finished by hand and will vary
slightly in patterns and textures.

WALL MOUNTED
Driver to be integrated into wall.
All components supplied.

REGION CE certified; UL listing available at a surcharge.